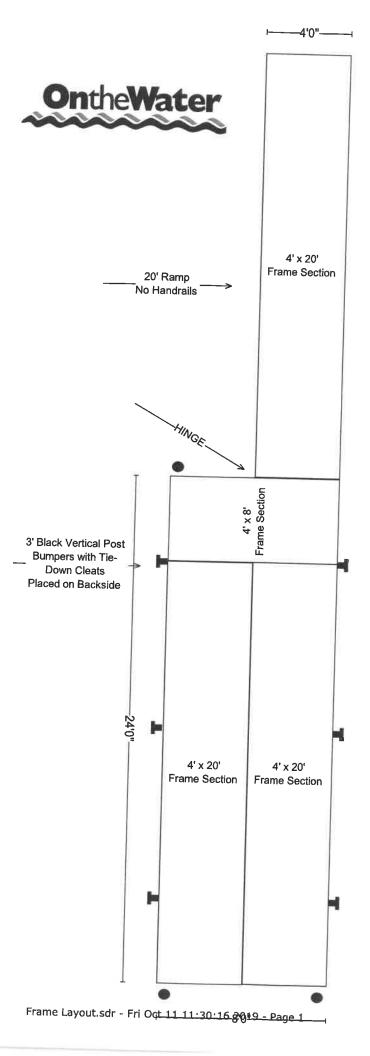

x 1 1/2" x 50' 3" wide black rub rail (sold per FT) 10" Black Dock Corner Bumper Vertical Posts -3'x2"x2" SQ Tubes 3' Vertical Black Post Bumper - 2" slot Galvanized Tie Down Cleat 8" 3" Round Anchor Post Bracket 2.5" Anchoring Post 20' Ramp Hinge Kit Hardware Kit Labor | 1<br>3<br>1<br>3<br>16<br>112<br>68<br>204<br>112<br>3<br>6<br>6<br>6<br>6<br>3<br>3 | 299.75<br>735.40<br>229.50<br>425.00<br>4.95<br>1.52<br>16.95<br>0.79<br>2.50<br>19.57<br>28.95<br>22.95<br>9.95<br>54.95<br>169.00<br>120.00<br>1,325.00 | 299.75' 2,206.20' 229.50' 1,275.00' 79.20' 170.24' 1,152.60' 161.16' 280.00' 58.71' 173.70' 137.70' 164.85' 507.00' 120.00' 1,325.00' 374.69' |

| Subtotal         | \$8,900.00 |
|------------------|------------|
| Sales Tax (0.0%) | \$0.00     |
| Total            | \$8,900.00 |







# CITY OF CARTER LAKE CITY COUNCIL WORKSHOP CITY HALL – 950 LOCUST ST.

#### **BUDGET WORKSHOP SCHEDULE**

#### Monday, January 20th at regular council meeting

Need motion to set public hearing for 2/17/20 to approve "maximum property tax dollars to certify for levy" (Publish in newspaper on 2/5/20)

#### Monday, January 27th at 5:30 P.M.

Workshop for Police, Fire/EMS, Senior Center, Administration

#### Thursday, January 30th at 5:30 P.M.

Workshop for Library, Parks, Inspections, Maintenance (Water, Sewer, Streets)

#### Monday, February 3rd at 5:30 P.M.

Workshop to review and discuss proposals

#### Thursday, February 6th at 5:30 P.M.

Workshop to review and discuss proposals

#### Monday, February 10th at 5:30 P.M.

Workshop to review and discuss proposals

#### Monday, February